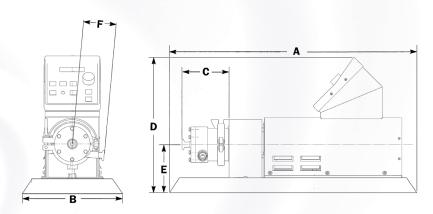

# Laboratory In-Line Mixer Verso

| kW   | RPM  | Α   | В   | С   | D   | E   | F  |
|------|------|-----|-----|-----|-----|-----|----|
| 0.75 | 8900 | 600 | 200 | 118 | 345 | 127 | 81 |

All dimensions shown are in millimetres. The dimensions shown are approximate only and certified diagrams should be used for installation purposes. Silverson reserves the right to change dimensions and specifications without notice.